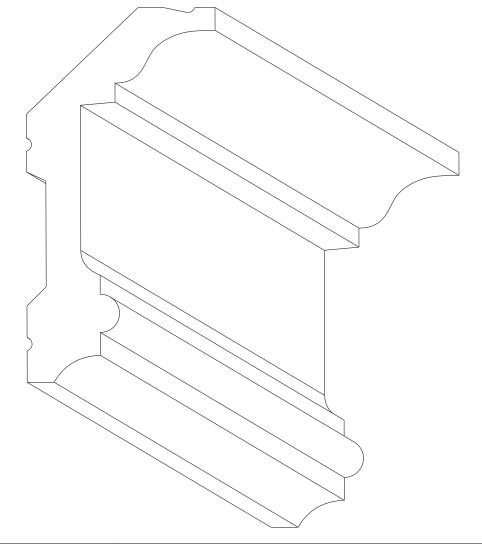

ORAC®

Biekorfstraat 32 8400 Oostende - Belgium Tel +32 (0)59 80 32 52 www.oracdecor.com info@oracdecor.com Part name: C321

Designed by: ORAC

Designed on: 29-Jul-1982

Unless otherwise specified: all dimensions are in millimeters and inches, scale 1:1, length 2 meters