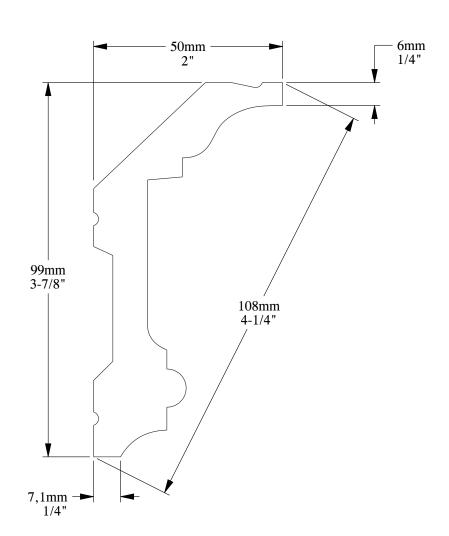

ORAC®

Biekorfstraat 32 8400 Oostende - Belgium Tel +32 (0)59 80 32 52 www.oracdecor.com info@oracdecor.com Part name: C321

Designed by: ORAC

Designed on: 29-Jul-1982

Unless otherwise specified: all dimensions are in millimeters and inches, scale 1:1, length 2 meters