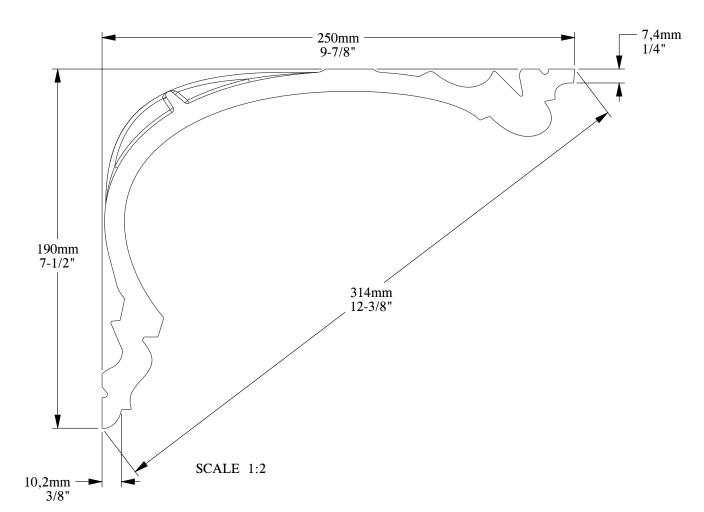

SCALE 1:5

ORAC®

Biekorfstraat 32 8400 Oostende - Belgium Tel +32 (0)59 80 32 52 www.oracdecor.com info@oracdecor.com Part name: C343

Designed by: ORAC

Designed on: 25-Aug-2014

Unless otherwise specified: all dimensions are in millimeters and inches, scale 1:1, length 2 meters