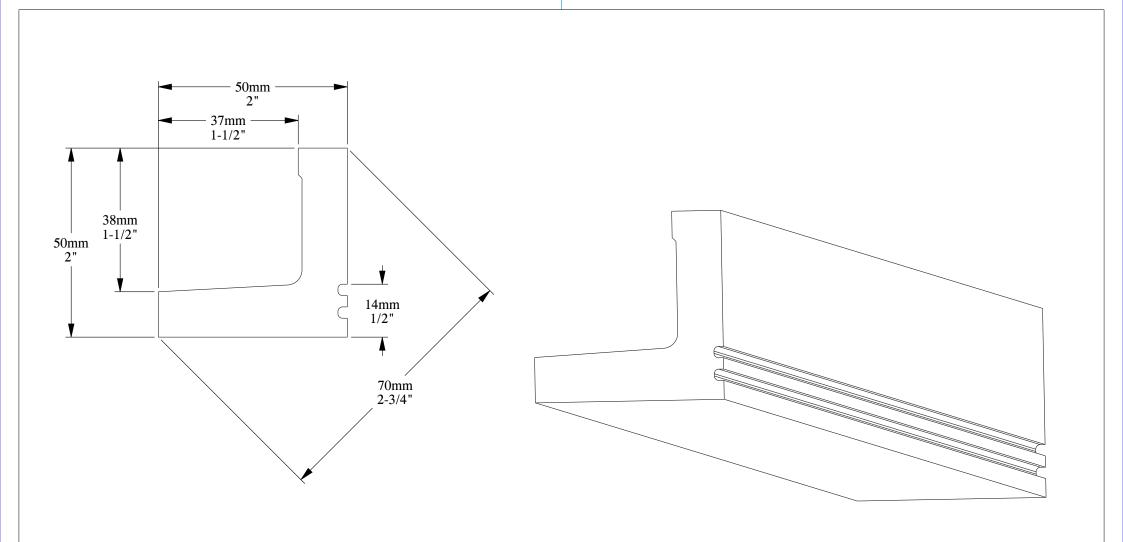

Biekorfstraat 32 8400 Oostende - Belgium Tel +32 (0)59 80 32 52 www.oracdecor.com info@oracdecor.com Part name: C361

Designed by: Pierre Daems

Designed on: 12-Jul-2011

Unless otherwise specified: all dimensions are in millimeters and inches, scale 1:1, length 2 meters