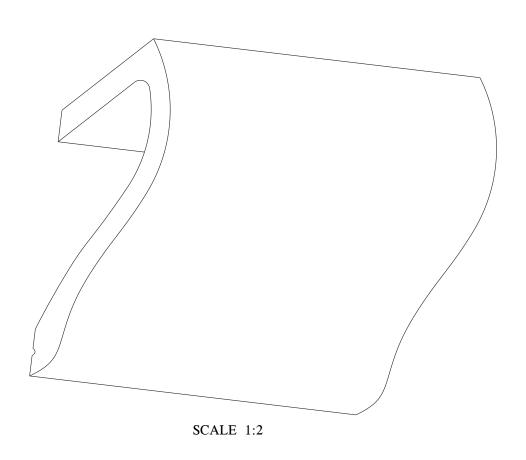

SCALE 1:2

ORAC® DECOR

Biekorfstraat 32 8400 Oostende - Belgium Tel +32 (0)59 80 32 52 www.oracdecor.com info@oracdecor.com Part name: C371

Designed by: Ulf Moritz

Designed on: 17-Aug-2012

Unless otherwise specified: all dimensions are in millimeters and inches, scale 1:1, length 2 meters