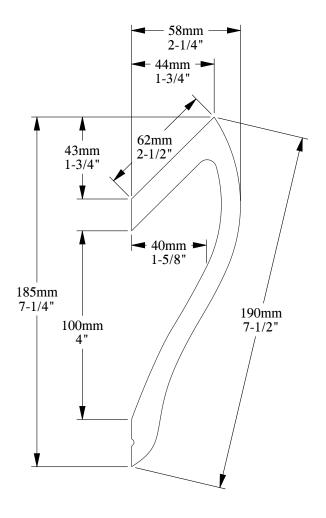

SCALE 1:2

ORAC® DECOR

Biekorfstraat 32 8400 Oostende - Belgium Tel +32 (0)59 80 32 52 www.oracdecor.com info@oracdecor.com Part name: C371

Designed by: Ulf Moritz

Designed on: 17-Aug-2012

Unless otherwise specified: all dimensions are in millimeters and inches, scale 1:1, length 2 meters