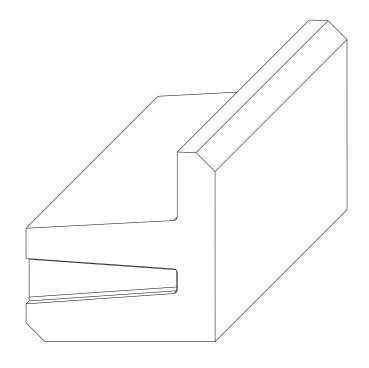

Biekorfstraat 32 8400 Oostende - Belgium Tel +32 (0)59 80 32 52 www.oracdecor.com info@oracdecor.com Part name: C380

Designed by: ORAC

Designed on: 14-Jun-2016

Unless otherwise specified: all dimensions are in millimeters and inches, scale 1:1, length 2 meters