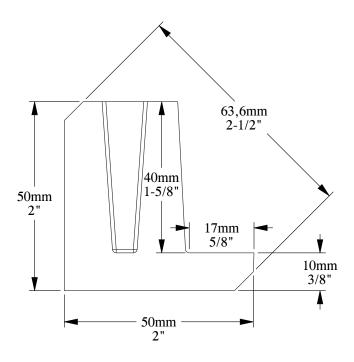

Biekorfstraat 32 8400 Oostende - Belgium Tel +32 (0)59 80 32 52 www.oracdecor.com info@oracdecor.com Part name: C380

Designed by: ORAC

Designed on: 14-Jun-2016

Unless otherwise specified: all dimensions are in millimeters and inches, scale 1:1, length 2 meters