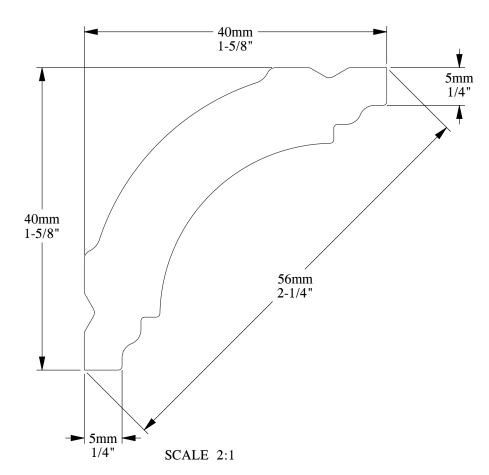

ORAC®

Biekorfstraat 32 8400 Oostende - Belgium Tel +32 (0)59 80 32 52 www.oracdecor.com info@oracdecor.com Part name: CB510

Designed by: ORAC

Designed on: 07-Nov-2008

Unless otherwise specified: all dimensions are in millimeters and inches, scale 1:1, length 2 meters