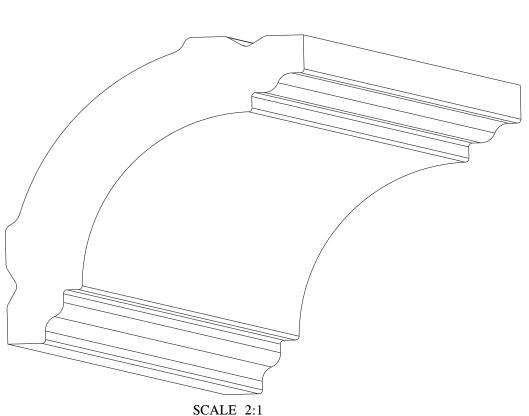

ORAC®

Biekorfstraat 32 8400 Oostende - Belgium Tel +32 (0)59 80 32 52 www.oracdecor.com info@oracdecor.com Part name: CB510

Designed by: ORAC

Designed on: 07-Nov-2008

Unless otherwise specified: all dimensions are in millimeters and inches, scale 1:1, length 2 meters