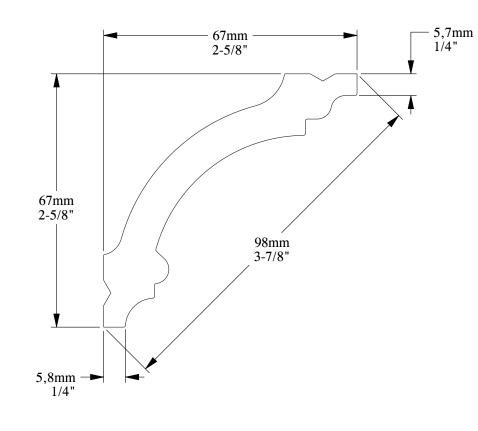

| <b>O</b> RAC <sup>®</sup>                                                                                        | Part name: CB511                                                                                                                                                                                                                                                                                                                 | 0         |
|------------------------------------------------------------------------------------------------------------------|----------------------------------------------------------------------------------------------------------------------------------------------------------------------------------------------------------------------------------------------------------------------------------------------------------------------------------|-----------|
| D E C O R                                                                                                        | Designed by: ORAC                                                                                                                                                                                                                                                                                                                | ersion: 1 |
|                                                                                                                  | Designed on: 07-Nov-2008                                                                                                                                                                                                                                                                                                         | Ve        |
| Biekorfstraat 32<br>8400 Oostende - Belgium<br>Tel +32 (0)59 80 32 52<br>www.oracdecor.com<br>info@oracdecor.com | Unless otherwise specified: all dimensions are in millimeters and inches, scale 1:1, length 2 meters                                                                                                                                                                                                                             |           |
|                                                                                                                  | All information in this document is Orac's exclusive property. It may in no case<br>be reproduced, even partly, be communicated to a third party or used for any<br>possible purpose without ORAC's express written permission. Further legal<br>information can be found at https://www.oracdecor.com/en/general-sales-conditio | ons       |