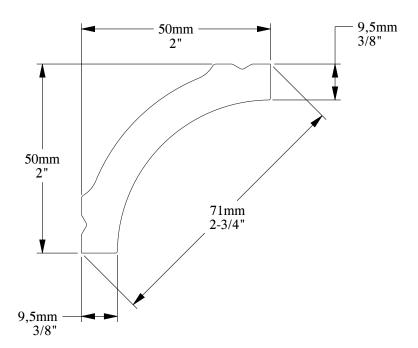

ORAC®

Biekorfstraat 32 8400 Oostende - Belgium Tel +32 (0)59 80 32 52 www.oracdecor.com info@oracdecor.com Part name: CB521

Designed by: ORAC

Designed on: 07-Nov-2008

Unless otherwise specified: all dimensions are in millimeters and inches, scale 1:1, length 2 meters