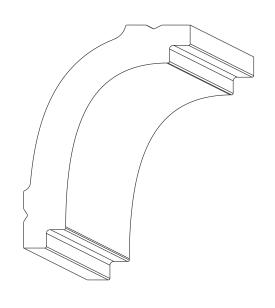

ORAC®

Biekorfstraat 32 8400 Oostende - Belgium Tel +32 (0)59 80 32 52 www.oracdecor.com info@oracdecor.com Part name: CB523

Designed by: ORAC

Designed on: 07-Nov-2008

Unless otherwise specified: all dimensions are in millimeters and inches, scale 1:1, length 2 meters