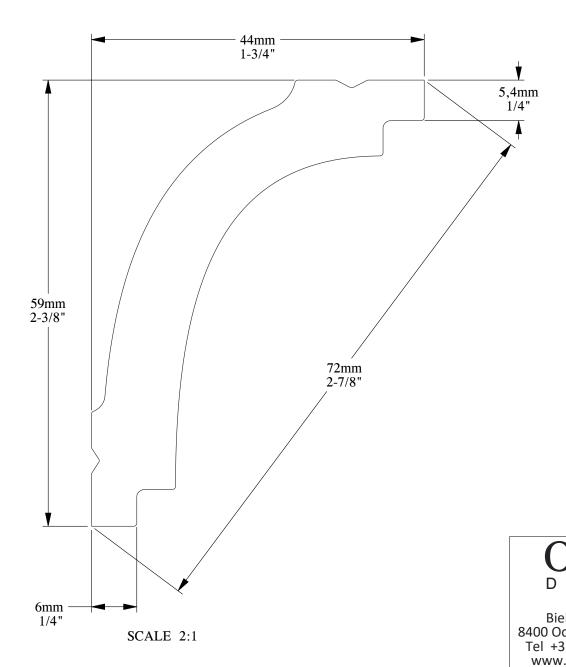

ORAC®

Biekorfstraat 32 8400 Oostende - Belgium Tel +32 (0)59 80 32 52 www.oracdecor.com info@oracdecor.com Part name: CB523

Designed by: ORAC

Designed on: 07-Nov-2008

Unless otherwise specified: all dimensions are in millimeters and inches, scale 1:1, length 2 meters