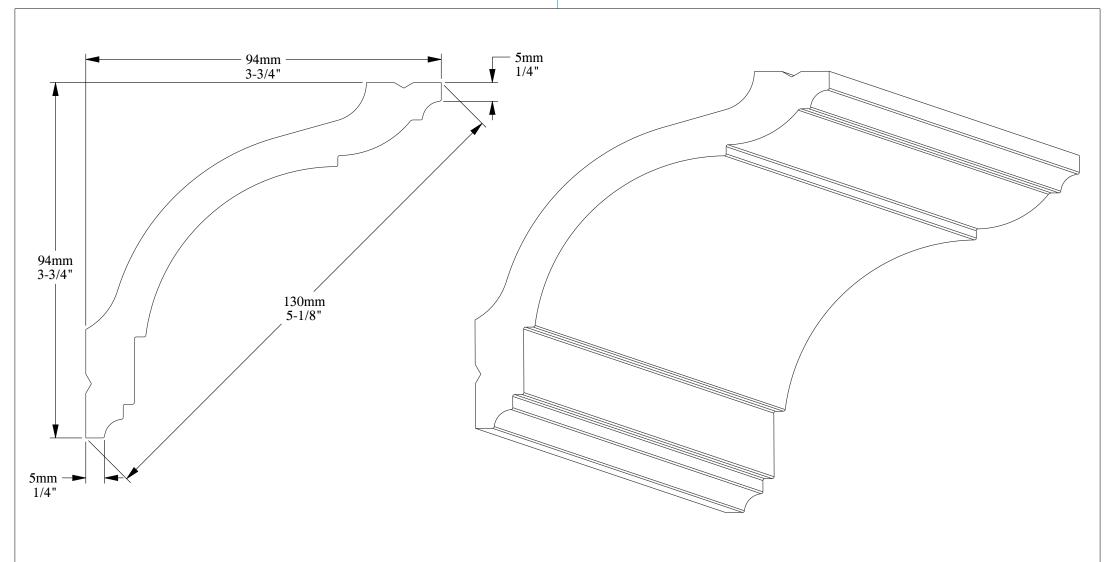

ORAC® DECOR

Biekorfstraat 32 8400 Oostende - Belgium Tel +32 (0)59 80 32 52 www.oracdecor.com info@oracdecor.com Part name: CX127

Designed by: ORAC

Designed on: 29-Jul-2005

Unless otherwise specified: all dimensions are in millimeters and inches, scale 1:1, length 2 meters