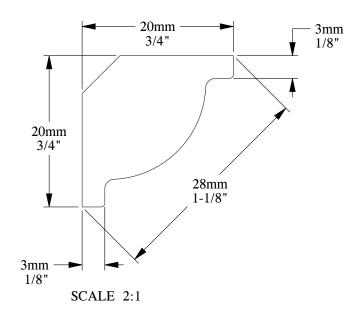

SCALE 2:1

Biekorfstraat 32 8400 Oostende - Belgium Tel +32 (0)59 80 32 52 www.oracdecor.com info@oracdecor.com Part name: CX132

Designed by: ORAC

Designed on: 29-Jul-2005

Unless otherwise specified: all dimensions are in millimeters and inches, scale 1:1, length 2 meters