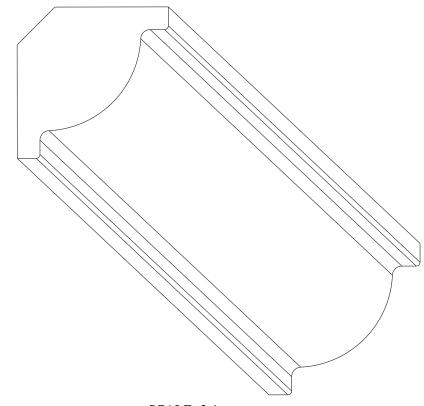

SCALE 2:1

Biekorfstraat 32 8400 Oostende - Belgium Tel +32 (0)59 80 32 52 www.oracdecor.com info@oracdecor.com Part name: CX132

Designed by: ORAC

Designed on: 29-Jul-2005

Unless otherwise specified: all dimensions are in millimeters and inches, scale 1:1, length 2 meters