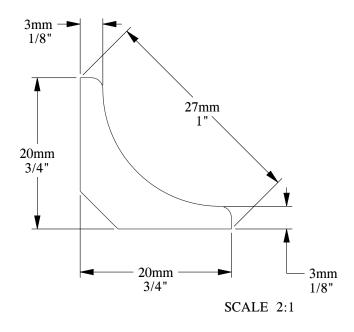

ORAC®

Biekorfstraat 32 8400 Oostende - Belgium Tel +32 (0)59 80 32 52 www.oracdecor.com info@oracdecor.com Part name: CX133

Designed by: ORAC

Designed on: 29-Jul-2005

Unless otherwise specified: all dimensions are in millimeters and inches, scale 1:1, length 2 meters