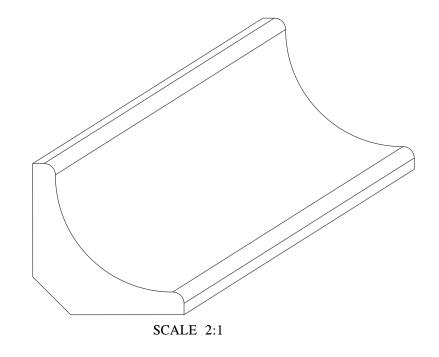

ORAC®

Biekorfstraat 32 8400 Oostende - Belgium Tel +32 (0)59 80 32 52 www.oracdecor.com info@oracdecor.com Part name: CX133

Designed by: ORAC

Designed on: 29-Jul-2005

Unless otherwise specified: all dimensions are in millimeters and inches, scale 1:1, length 2 meters