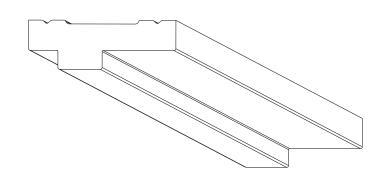

ORAC® DECOR

Biekorfstraat 32 8400 Oostende - Belgium Tel +32 (0)59 80 32 52 www.oracdecor.com info@oracdecor.com Part name: CX160

Designed by: ORAC

Designed on: 10-Dec-2010

Unless otherwise specified: all dimensions are in millimeters and inches, scale 1:1, length 2 meters