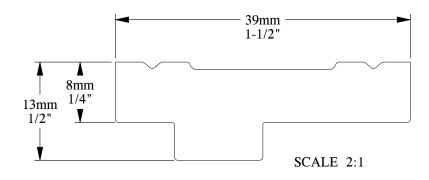

ORAC® DECOR

Biekorfstraat 32 8400 Oostende - Belgium Tel +32 (0)59 80 32 52 www.oracdecor.com info@oracdecor.com Part name: CX160

Designed by: ORAC

Designed on: 10-Dec-2010

Unless otherwise specified: all dimensions are in millimeters and inches, scale 1:1, length 2 meters