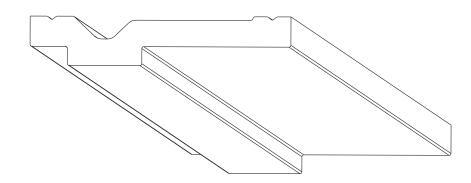

ORAC®

Biekorfstraat 32 8400 Oostende - Belgium Tel +32 (0)59 80 32 52 www.oracdecor.com info@oracdecor.com Part name: CX161

Designed by: ORAC

Designed on: 10-Dec-2010

Unless otherwise specified: all dimensions are in millimeters and inches, scale 1:1, length 2 meters