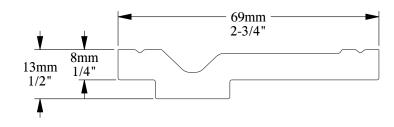

ORAC®

Biekorfstraat 32 8400 Oostende - Belgium Tel +32 (0)59 80 32 52 www.oracdecor.com info@oracdecor.com Part name: CX161

Designed by: ORAC

Designed on: 10-Dec-2010

Unless otherwise specified: all dimensions are in millimeters and inches, scale 1:1, length 2 meters