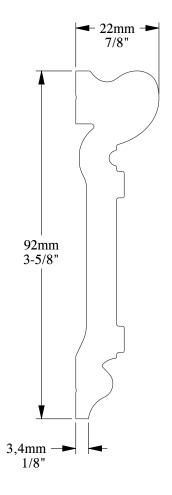

## Product length 2300mm

Biekorfstraat 32 8400 Oostende - Belgium Tel +32 (0)59 80 32 52 www.oracdecor.com info@oracdecor.com Part name: DX119-2300

Designed by: ORAC

Designed on: 29-Jul-2003

Unless otherwise specified: all dimensions are in millimeters and inches, scale 1:1, length 2 meters