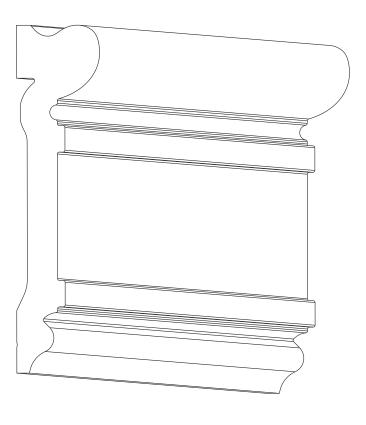

## Product length 2300mm

Biekorfstraat 32 8400 Oostende - Belgium Tel +32 (0)59 80 32 52 www.oracdecor.com info@oracdecor.com Part name: DX119-2300

Designed by: ORAC

Designed on: 29-Jul-2003

Unless otherwise specified: all dimensions are in millimeters and inches, scale 1:1, length 2 meters