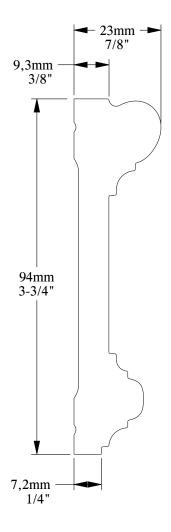

## Product length 2300mm

Biekorfstraat 32 8400 Oostende - Belgium Tel +32 (0)59 80 32 52 www.oracdecor.com info@oracdecor.com Part name: DX121-2300

Designed by: ORAC

Designed on: 29-Jul-2003

Unless otherwise specified: all dimensions are in millimeters and inches, scale 1:1, length 2 meters