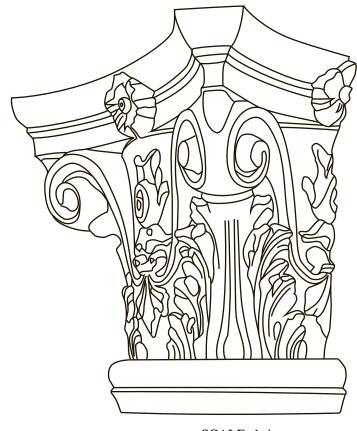

SCALE 1:4

ORAC DECOR

Biekorfstraat 32 8400 Oostende - Belgium Tel +32 (0)59 80 32 52 www.oracdecor.com info@oracdecor.com Part name: K1121

Designed by: ORAC

Designed on: 9-Nov-2017

Unless otherwise specified: all dimensions are in millimeters and inches, scale 1:1, length 2 meters

Version: 1.0