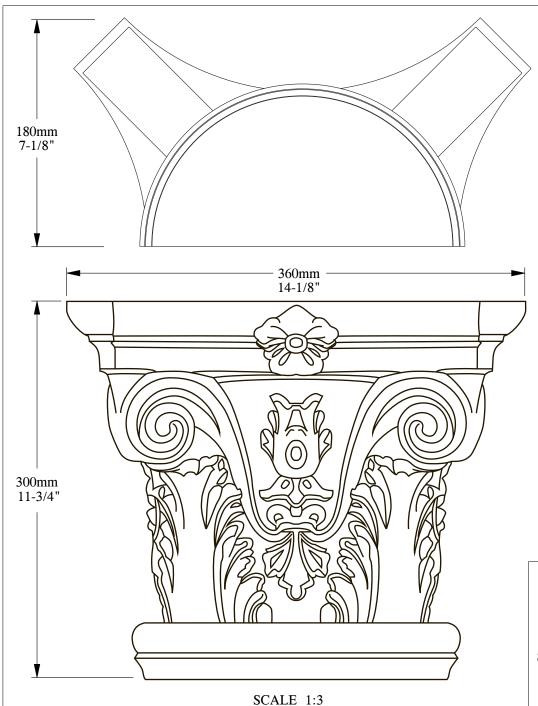

SCALE 1:4

ORAC DECOR

Biekorfstraat 32 8400 Oostende - Belgium Tel +32 (0)59 80 32 52 www.oracdecor.com info@oracdecor.com Part name: K1121

Designed by: ORAC

Designed on: 9-Nov-2017

Unless otherwise specified: all dimensions are in millimeters and inches, scale 1:1, length 2 meters

Version: 1.0