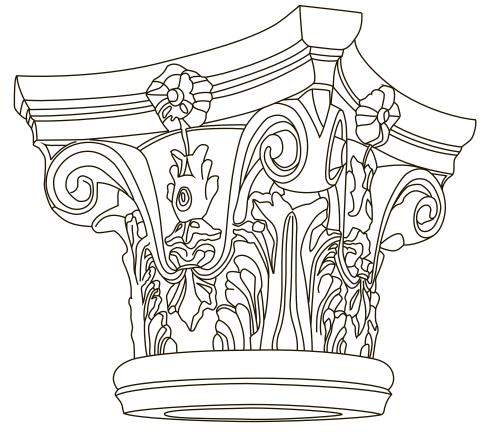

SCALE 1:4

ORAC® DECOR

Biekorfstraat 32 8400 Oostende - Belgium Tel +32 (0)59 80 32 52 www.oracdecor.com info@oracdecor.com Part name: K1122

Designed by: ORAC

Designed on: 9-Nov-2017

Unless otherwise specified: all dimensions are in millimeters and inches, scale 1:1, length 2 meters