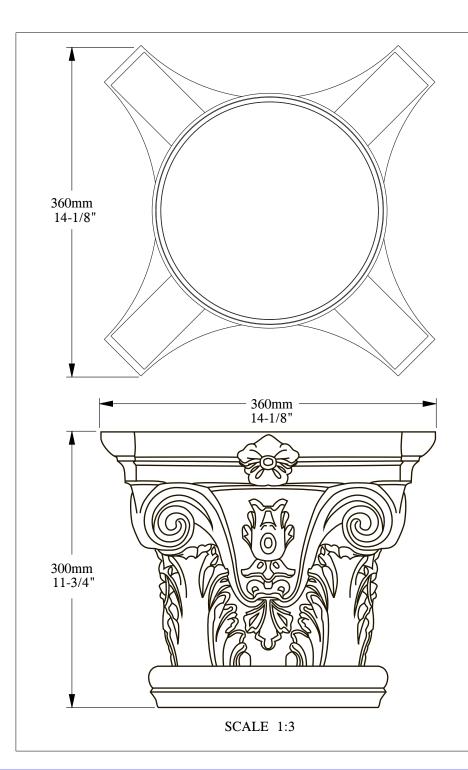

SCALE 1:4

ORAC® DECOR

Biekorfstraat 32 8400 Oostende - Belgium Tel +32 (0)59 80 32 52 www.oracdecor.com info@oracdecor.com Part name: K1122

Designed by: ORAC

Designed on: 9-Nov-2017

Unless otherwise specified: all dimensions are in millimeters and inches, scale 1:1, length 2 meters