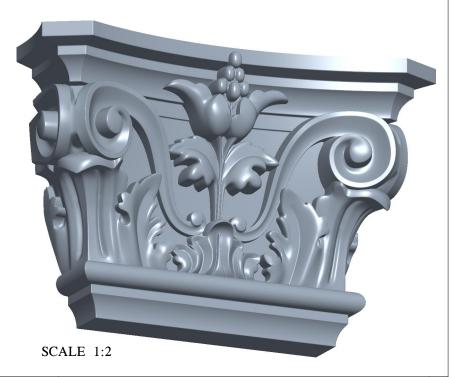

ORAC®

Biekorfstraat 32 8400 Oostende - Belgium Tel +32 (0)59 80 32 52 www.oracdecor.com info@oracdecor.com Part name: K201

Designed by: ORAC

Designed on: 18-Oct-2018

Unless otherwise specified: all dimensions are in millimeters and inches, scale 1:1, length 2 meters