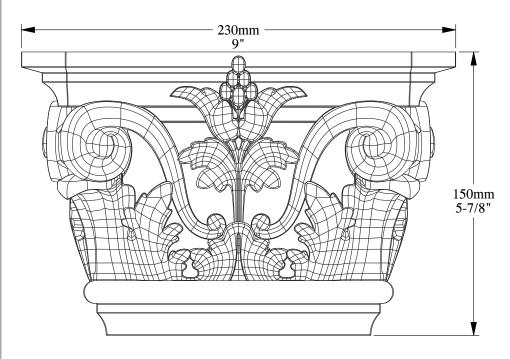

ORAC®

Biekorfstraat 32 8400 Oostende - Belgium Tel +32 (0)59 80 32 52 www.oracdecor.com info@oracdecor.com Part name: K201

Designed by: ORAC

Designed on: 18-Oct-2018

Unless otherwise specified: all dimensions are in millimeters and inches, scale 1:1, length 2 meters