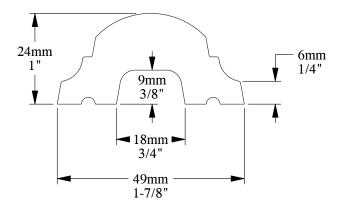

SCALE 1:1

SCALE 1:1

SCALE 1:1

Designed by: ORAC

Designed on: 09-Jan-2018

Unless otherwise specified: all dimensions are in millimeters and inches, scale 1:1, length 2 meters

All information in this document is Orac's exclusive property. It may in no case be reproduced, even partly, be communicated to a third party or used for any possible purpose without ORAC's express written permission. Further legal information can be found at https://www.oracdecor.com/en/general-sales-conditions