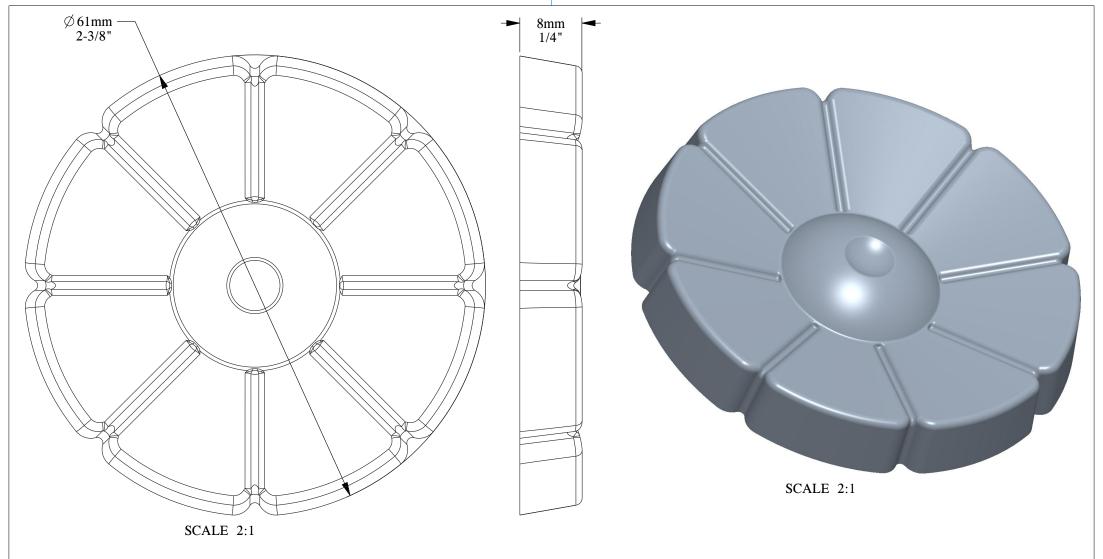

ORAC® DECOR

Biekorfstraat 32 8400 Oostende - Belgium Tel +32 (0)59 80 32 52 www.oracdecor.com info@oracdecor.com Part name: P20

Designed by: Guy Taillieu

Designed on: 01-Feb-1983

Unless otherwise specified: all dimensions are in millimeters and inches, scale 1:1, length 2 meters