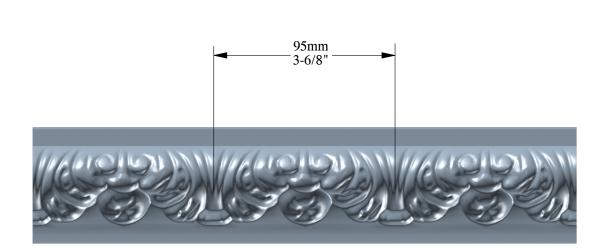

SCALE 1:2

SCALE 1:1

Please beware: Product is visualized in this drawing without ornamentation

| rioduct is visualized in this drawing without ornamentation       |                                                                                                                                                                                                                                                                                                                                   |           |
|-------------------------------------------------------------------|-----------------------------------------------------------------------------------------------------------------------------------------------------------------------------------------------------------------------------------------------------------------------------------------------------------------------------------|-----------|
| <b>O</b> RAC <sup>°</sup>                                         | Part name: P3020                                                                                                                                                                                                                                                                                                                  | 0.        |
| D E C O R                                                         | Designed by: ORAC                                                                                                                                                                                                                                                                                                                 | ersion: 1 |
|                                                                   | Designed on: 16-Aug-2012                                                                                                                                                                                                                                                                                                          | Ve        |
| Biekorfstraat 32<br>8400 Oostende - Belgium                       | Unless otherwise specified: all dimensions are in millimeters and inches, scale 1:1, length 2 meters                                                                                                                                                                                                                              |           |
| Tel +32 (0)59 80 32 52<br>www.oracdecor.com<br>info@oracdecor.com | All information in this document is Orac's exclusive property. It may in no case<br>be reproduced, even partly, be communicated to a third party or used for any<br>possible purpose without ORAC's express written permission. Further legal<br>information can be found at https://www.oracdecor.com/en/general-sales-condition | ns        |