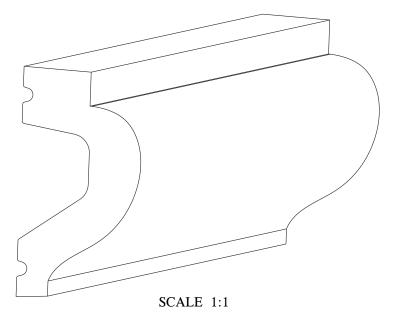

SCALE 1:2

SCALE 1:1

Please beware: Product is visualized in this drawing without ornamentation

| rioduct is visualized in this drawing without ornamentation       |                                                                                                                                                                                                                                                                                                                                   |           |
|-------------------------------------------------------------------|-----------------------------------------------------------------------------------------------------------------------------------------------------------------------------------------------------------------------------------------------------------------------------------------------------------------------------------|-----------|
| <b>O</b> RAC <sup>°</sup>                                         | Part name: P3020                                                                                                                                                                                                                                                                                                                  | 0.        |
| D E C O R                                                         | Designed by: ORAC                                                                                                                                                                                                                                                                                                                 | ersion: 1 |
|                                                                   | Designed on: 16-Aug-2012                                                                                                                                                                                                                                                                                                          | Ve        |
| Biekorfstraat 32<br>8400 Oostende - Belgium                       | Unless otherwise specified: all dimensions are in millimeters and inches, scale 1:1, length 2 meters                                                                                                                                                                                                                              |           |
| Tel +32 (0)59 80 32 52<br>www.oracdecor.com<br>info@oracdecor.com | All information in this document is Orac's exclusive property. It may in no case<br>be reproduced, even partly, be communicated to a third party or used for any<br>possible purpose without ORAC's express written permission. Further legal<br>information can be found at https://www.oracdecor.com/en/general-sales-condition | ns        |