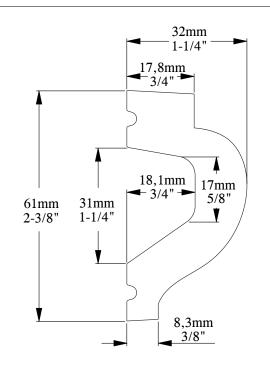

SCALE 1:2

SCALE 1:1

Please beware: Product is visualized in this drawing without ornamentation

| rioduct is visualized in this drawing without ornamentation       |                                                                                                                                                                                                                                                                                                                                   |           |
|-------------------------------------------------------------------|-----------------------------------------------------------------------------------------------------------------------------------------------------------------------------------------------------------------------------------------------------------------------------------------------------------------------------------|-----------|
| <b>O</b> RAC <sup>°</sup>                                         | Part name: P3020                                                                                                                                                                                                                                                                                                                  | 0.        |
| D E C O R                                                         | Designed by: ORAC                                                                                                                                                                                                                                                                                                                 | ersion: 1 |
|                                                                   | Designed on: 16-Aug-2012                                                                                                                                                                                                                                                                                                          | Ve        |
| Biekorfstraat 32<br>8400 Oostende - Belgium                       | Unless otherwise specified: all dimensions are in millimeters and inches, scale 1:1, length 2 meters                                                                                                                                                                                                                              |           |
| Tel +32 (0)59 80 32 52<br>www.oracdecor.com<br>info@oracdecor.com | All information in this document is Orac's exclusive property. It may in no case<br>be reproduced, even partly, be communicated to a third party or used for any<br>possible purpose without ORAC's express written permission. Further legal<br>information can be found at https://www.oracdecor.com/en/general-sales-condition | ns        |