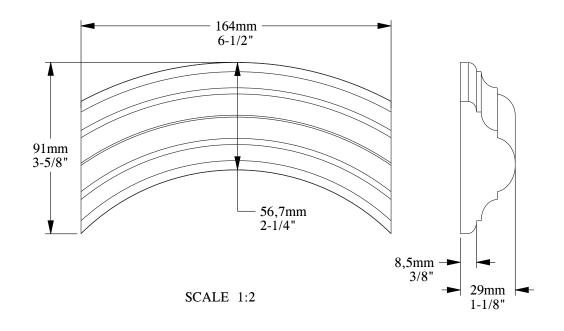

ORAC®

Biekorfstraat 32 8400 Oostende - Belgium Tel +32 (0)59 80 32 52 www.oracdecor.com info@oracdecor.com Part name: P4020A

Designed by: ORAC

Designed on: 29-Jul-1985

Unless otherwise specified: all dimensions are in millimeters and inches, scale 1:1, length 2 meters