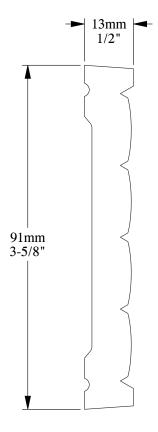

ORAC®

Biekorfstraat 32 8400 Oostende - Belgium Tel +32 (0)59 80 32 52 www.oracdecor.com info@oracdecor.com Part name: P5020

Designed by: ORAC

Designed on: 29-Jul-1997

Unless otherwise specified: all dimensions are in millimeters and inches, scale 1:1, length 2 meters