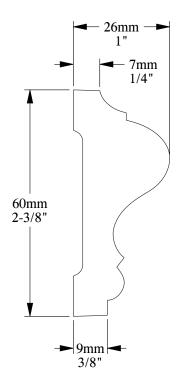

ORAC® DECOR

Biekorfstraat 32 8400 Oostende - Belgium Tel +32 (0)59 80 32 52 www.oracdecor.com info@oracdecor.com Part name: P8020

Designed by: ORAC

Designed on: 29-Jul-1982

Unless otherwise specified: all dimensions are in millimeters and inches, scale 1:1, length 2 meters