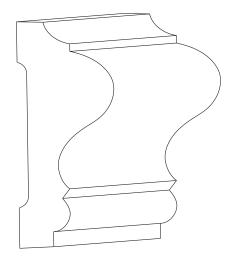

ORAC® DECOR

Biekorfstraat 32 8400 Oostende - Belgium Tel +32 (0)59 80 32 52 www.oracdecor.com info@oracdecor.com Part name: P8020

Designed by: ORAC

Designed on: 29-Jul-1982

Unless otherwise specified: all dimensions are in millimeters and inches, scale 1:1, length 2 meters