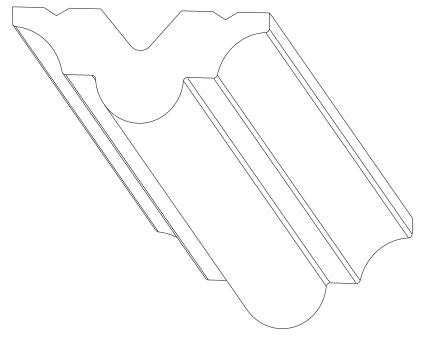

SCALE 2:1

Biekorfstraat 32 8400 Oostende - Belgium Tel +32 (0)59 80 32 52 www.oracdecor.com info@oracdecor.com Part name: PB513

Designed by: ORAC

Designed on: 12-Jul-2011

Unless otherwise specified: all dimensions are in millimeters and inches, scale 1:1, length 2 meters