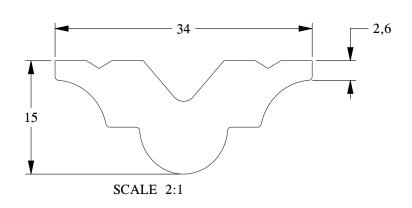

SCALE 2:1

Biekorfstraat 32 8400 Oostende - Belgium Tel +32 (0)59 80 32 52 www.oracdecor.com info@oracdecor.com Part name: PB513

Designed by: ORAC

Designed on: 12-Jul-2011

Unless otherwise specified: all dimensions are in millimeters and inches, scale 1:1, length 2 meters