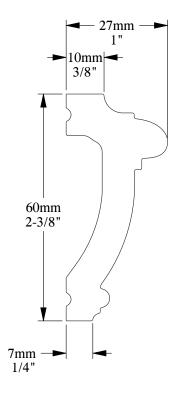

ORAC® DECOR

Biekorfstraat 32 8400 Oostende - Belgium Tel +32 (0)59 80 32 52 www.oracdecor.com info@oracdecor.com Part name: PX113

Designed by: ORAC

Designed on: 29-Jul-1999

Unless otherwise specified: all dimensions are in millimeters and inches, scale 1:1, length 2 meters