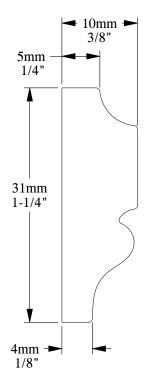

SCALE 2:1

ORAC® DECOR

Biekorfstraat 32 8400 Oostende - Belgium Tel +32 (0)59 80 32 52 www.oracdecor.com info@oracdecor.com Part name: PX116

Designed by: ORAC

Designed on: 29-Jul-2000

Unless otherwise specified: all dimensions are in millimeters and inches, scale 1:1, length 2 meters