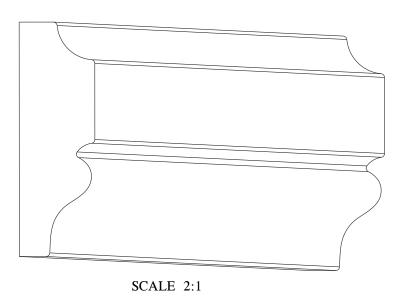

SCALE 2:1

ORAC® DECOR

Biekorfstraat 32 8400 Oostende - Belgium Tel +32 (0)59 80 32 52 www.oracdecor.com info@oracdecor.com Part name: PX116

Designed by: ORAC

Designed on: 29-Jul-2000

Unless otherwise specified: all dimensions are in millimeters and inches, scale 1:1, length 2 meters