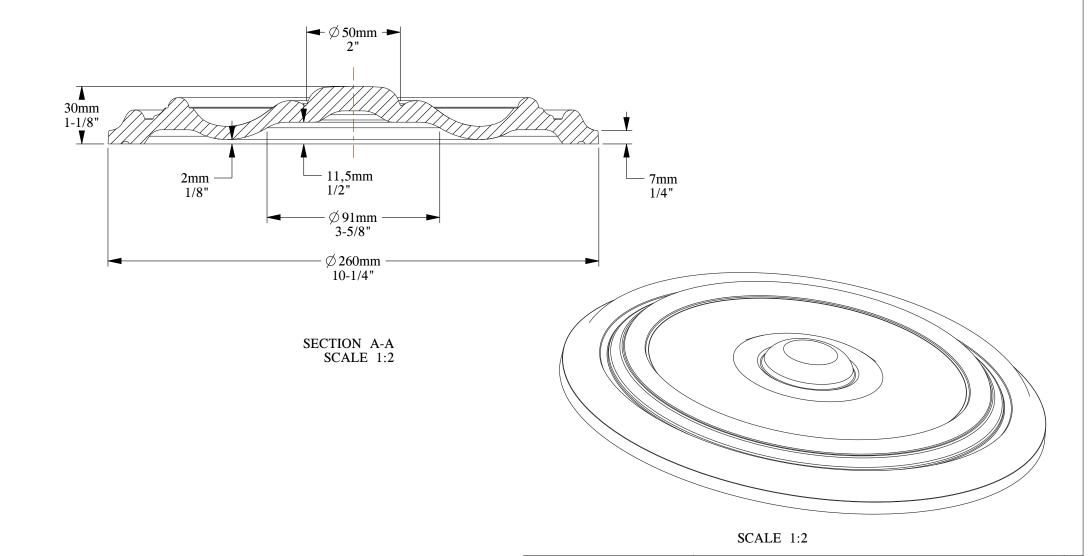

ORAC® DECOR

Biekorfstraat 32 8400 Oostende - Belgium Tel +32 (0)59 80 32 52 www.oracdecor.com info@oracdecor.com Part name: R07

Designed by: ORAC

Designed on: 01-Jan-1977

Unless otherwise specified: all dimensions are in millimeters and inches, scale 1:1, length 2 meters