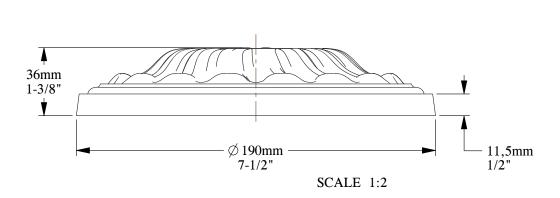

SCALE 1:2

Biekorfstraat 32 8400 Oostende - Belgium Tel +32 (0)59 80 32 52 www.oracdecor.com inforacdecor.com Part name: R11

Designed by: ORAC

Designed on: 01-Jan-1977

Unless otherwise specified: all dimensions are in millimeters and inches, scale 1:1, length 2 meters