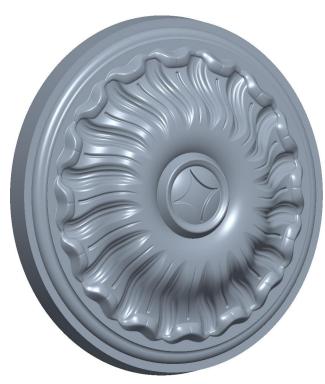

SCALE 1:2

Biekorfstraat 32 8400 Oostende - Belgium Tel +32 (0)59 80 32 52 www.oracdecor.com inforacdecor.com Part name: R11

Designed by: ORAC

Designed on: 01-Jan-1977

Unless otherwise specified: all dimensions are in millimeters and inches, scale 1:1, length 2 meters