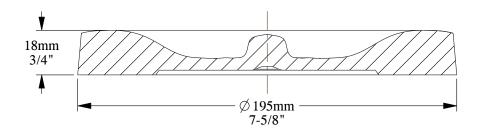

SECTION A-A SCALE 1:2

SCALE 1:2

Please beware: Product is visualized in this drawing without ornamentation

| <b>O</b> RAC <sup>®</sup>                                                                                        | Part name: R12                                                                                                                                                                                                                                                                                                                    | 0.         |
|------------------------------------------------------------------------------------------------------------------|-----------------------------------------------------------------------------------------------------------------------------------------------------------------------------------------------------------------------------------------------------------------------------------------------------------------------------------|------------|
| DECOR                                                                                                            | Designed by: ORAC                                                                                                                                                                                                                                                                                                                 | /ersion: 1 |
| Biekorfstraat 32<br>8400 Oostende - Belgium<br>Tel +32 (0)59 80 32 52<br>www.oracdecor.com<br>info@oracdecor.com | Designed on: 16-Mar-2004                                                                                                                                                                                                                                                                                                          | Ve         |
|                                                                                                                  | Unless otherwise specified: all dimensions are in millimeters and inches, scale 1:1, length 2 meters                                                                                                                                                                                                                              |            |
|                                                                                                                  | All information in this document is Orac's exclusive property. It may in no case<br>be reproduced, even partly, be communicated to a third party or used for any<br>possible purpose without ORAC's express written permission. Further legal<br>information can be found at https://www.oracdecor.com/en/general-sales-condition | ns         |