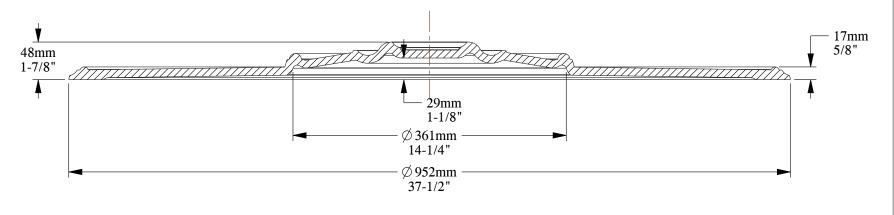

SECTION A-A SCALE 1:5

SCALE 1:10

ORAC DECOR

Biekorfstraat 32 8400 Oostende - Belgium Tel +32 (0)59 80 32 52 www.oracdecor.com inforacdecor.com Part name: R64

Designed by: ORAC

Designed on: 01-Jul-2007

Unless otherwise specified: all dimensions are in millimeters and inches, scale 1:1, length 2 meters