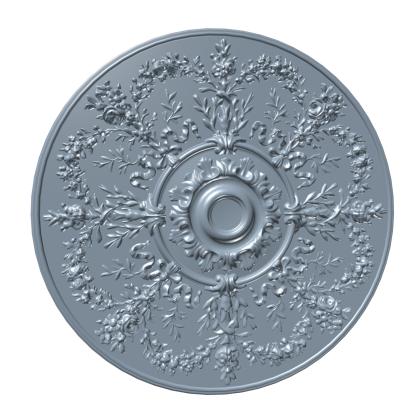

SECTION A-A SCALE 1:5

SCALE 1:10

ORAC DECOR

Biekorfstraat 32 8400 Oostende - Belgium Tel +32 (0)59 80 32 52 www.oracdecor.com inforacdecor.com Part name: R64

Designed by: ORAC

Designed on: 01-Jul-2007

Unless otherwise specified: all dimensions are in millimeters and inches, scale 1:1, length 2 meters