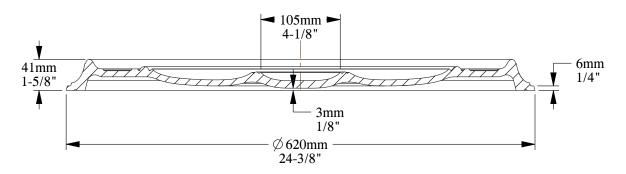

SECTION A-A SCALE 1:5

## SCALE 1:5

Biekorfstraat 32 8400 Oostende - Belgium Tel +32 (0)59 80 32 52 www.oracdecor.com info@oracdecor.com Part name: R76

Designed by: Guy Taillieu

Designed on: 01-Feb-1987

Unless otherwise specified: all dimensions are in millimeters and inches, scale 1:1, length 2 meters