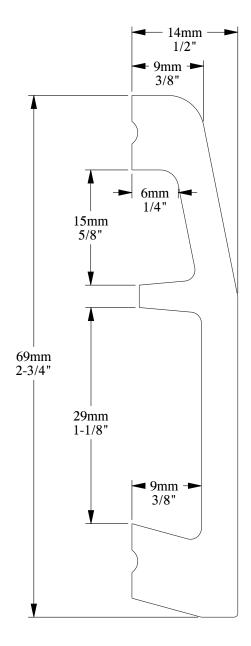

SCALE 2:1

ORAC®

Biekorfstraat 32 8400 Oostende - Belgium Tel +32 (0)59 80 32 52 www.oracdecor.com info@oracdecor.com Part name: SX125

Designed by: ORAC

Designed on: 29-Jul-2003

Unless otherwise specified: all dimensions are in millimeters and inches, scale 1:1, length 2 meters