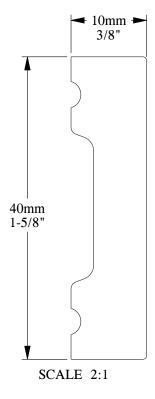

## Product length 2300mm

Biekorfstraat 32 8400 Oostende - Belgium Tel +32 (0)59 80 32 52 www.oracdecor.com info@oracdecor.com Part name: SX162-2300

Designed by: ORAC

Designed on: 10-Dec-2010

Unless otherwise specified: all dimensions are in millimeters and inches, scale 1:1, length 2 meters