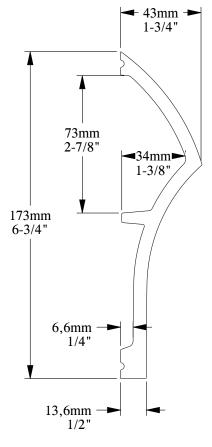

SCALE 1:2

ORAC®

Biekorfstraat 32 8400 Oostende - Belgium Tel +32 (0)59 80 32 52 www.oracdecor.com info@oracdecor.com Part name: SX167

Designed by: Ulf Moritz

Designed on: 17-Aug-2012

Unless otherwise specified: all dimensions are in millimeters and inches, scale 1:1, length 2 meters