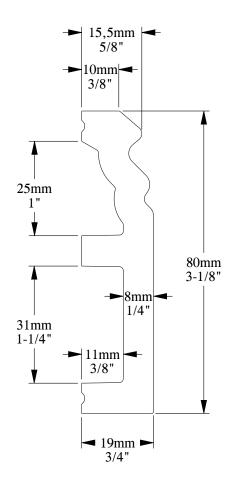

ORAC® DECOR

Biekorfstraat 32 8400 Oostende - Belgium Tel +32 (0)59 80 32 52 www.oracdecor.com info@oracdecor.com Part name: SX195F

Designed by: ORAC

Designed on: 18-Jun-2020

Unless otherwise specified: all dimensions are in millimeters and inches, scale 1:1, length 2 meters