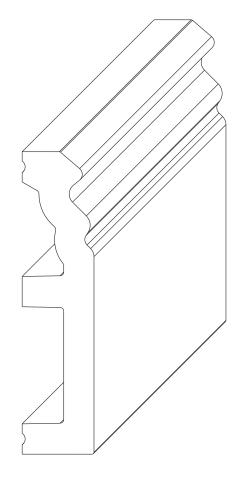

ORAC® DECOR

Biekorfstraat 32 8400 Oostende - Belgium Tel +32 (0)59 80 32 52 www.oracdecor.com info@oracdecor.com Part name: SX195F

Designed by: ORAC

Designed on: 18-Jun-2020

Unless otherwise specified: all dimensions are in millimeters and inches, scale 1:1, length 2 meters