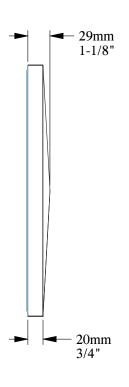

Installation area: 0,11m<sup>2</sup>

ORAC®

Biekorfstraat 32 8400 Oostende - Belgium Tel +32 (0)59 80 32 52 www.oracdecor.com info@oracdecor.com Part name: W106

Designed by: ORAC

Designed on: 09-May-2018

Unless otherwise specified: all dimensions are in millimeters and inches, scale 1:1, length 2 meters