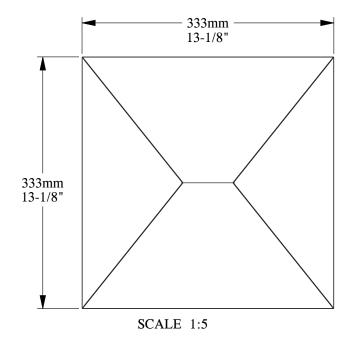

Installation area: 0,11m<sup>2</sup>

ORAC®

Biekorfstraat 32 8400 Oostende - Belgium Tel +32 (0)59 80 32 52 www.oracdecor.com info@oracdecor.com Part name: W106

Designed by: ORAC

Designed on: 09-May-2018

Unless otherwise specified: all dimensions are in millimeters and inches, scale 1:1, length 2 meters