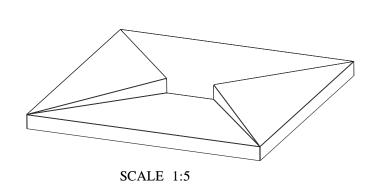

Installation area: 0,11m<sup>2</sup>

ORAC®

Biekorfstraat 32 8400 Oostende - Belgium Tel +32 (0)59 80 32 52 www.oracdecor.com info@oracdecor.com Part name: W106

Designed by: ORAC

Designed on: 09-May-2018

Unless otherwise specified: all dimensions are in millimeters and inches, scale 1:1, length 2 meters