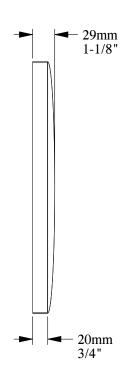

<u>Installation</u> area: 0,11m<sup>2</sup>

ORAC®

Biekorfstraat 32 8400 Oostende - Belgium Tel +32 (0)59 80 32 52 www.oracdecor.com info@oracdecor.com Part name: W107

Designed by: ORAC

Designed on: 09-May-2018