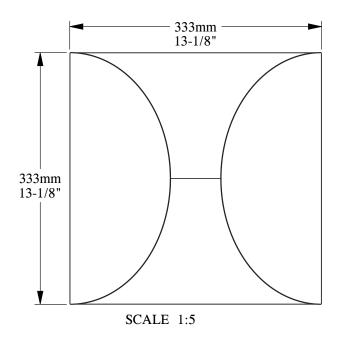

<u>Installation</u> area: 0,11m<sup>2</sup>

ORAC®

Biekorfstraat 32 8400 Oostende - Belgium Tel +32 (0)59 80 32 52 www.oracdecor.com info@oracdecor.com Part name: W107

Designed by: ORAC

Designed on: 09-May-2018