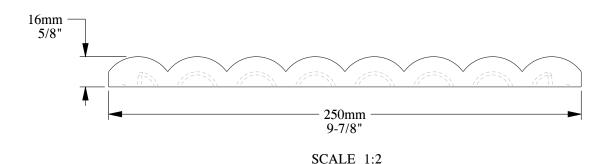

Installation area: 0,5m<sup>2</sup>

ORAC®

Biekorfstraat 32 8400 Oostende - Belgium Tel +32 (0)59 80 32 52 www.oracdecor.com info@oracdecor.com Part name: W110

Designed by: ORAC

Designed on: 04-Jan-2019

Unless otherwise specified: all dimensions are in millimeters and inches, scale 1:1, length 2 meters