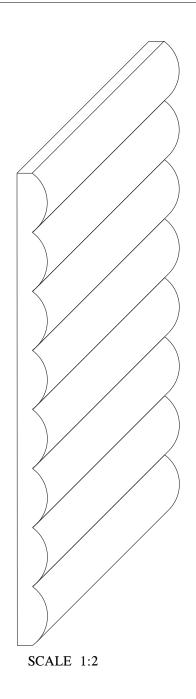

Installation area: 0,5m<sup>2</sup>

ORAC®

Biekorfstraat 32 8400 Oostende - Belgium Tel +32 (0)59 80 32 52 www.oracdecor.com info@oracdecor.com Part name: W110

Designed by: ORAC

Designed on: 04-Jan-2019

Unless otherwise specified: all dimensions are in millimeters and inches, scale 1:1, length 2 meters