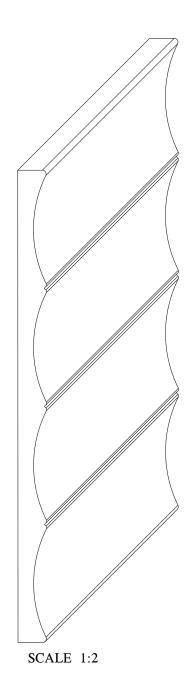

15mm 3/4" 64,1° 250mm 9-7/8" SCALE 1:2

Installation area: 0,5m<sup>2</sup>

ORAC®

Biekorfstraat 32 8400 Oostende - Belgium Tel +32 (0)59 80 32 52 www.oracdecor.com info@oracdecor.com Part name: W114

Designed by: ORAC