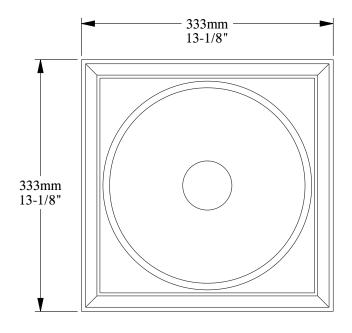

Installation area: 0,11m<sup>2</sup>

DECOR

Biekorfstraat 32 8400 Oostende - Belgium Tel +32 (0)59 80 32 52 www.oracdecor.com

info@oracdecor.com

Part name: W122

Designed by: ORAC

Designed on: 05-Apr-2019

Unless otherwise specified: all dimensions are in millimeters and inches, scale 1:1, length 2 meters