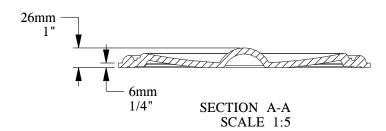

Installation area: 0,11m<sup>2</sup>

DECOR

Biekorfstraat 32 8400 Oostende - Belgium Tel +32 (0)59 80 32 52 www.oracdecor.com

info@oracdecor.com

Part name: W122

Designed by: ORAC

Designed on: 05-Apr-2019

Unless otherwise specified: all dimensions are in millimeters and inches, scale 1:1, length 2 meters